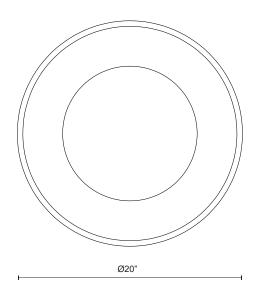

## SPECIFICATION DETAILS

| Fixture Dimensions     | D20" x H4-7/8"                               |
|------------------------|----------------------------------------------|
| Light Source           | AC LED Module                                |
| Wattage                | 24W                                          |
| Total Lumens           | 1600lm                                       |
| Delivered Lumens       | 1292Im                                       |
| Voltage                | 120V                                         |
| Color Temperature      | Selectable CCT 2700K/3000K/3500K/4000K/5000K |
| CRI (Ra)               | 90CRI                                        |
| LED Rated Life         | 50,000 hours                                 |
| Dimming                | 100% - 10%, ELV Dimmer (Not Included)        |
| Diffuser Details       | Opal Glass                                   |
| Shade Details          | Heavy Spun Steel Shade                       |
| Location               | Dry                                          |
| Illumination Direction | Downlight                                    |
| Mounting Style         | All Orientation; Ceiling and Wall;           |
| CEC Title 24 JA8       | Yes, JA8-2022                                |
| Paint Finish           | BK01; WH01;                                  |
|                        |                                              |