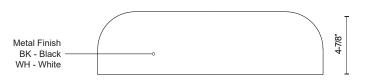

## SPECIFICATION DETAILS

| Fixture Dimensions     | D20" x H4-7/8"                               |
|------------------------|----------------------------------------------|
| Light Source           | AC LED Module                                |
| Wattage                | 24W                                          |
| Total Lumens           | 1600lm                                       |
| Delivered Lumens       | 1292Im                                       |
| Voltage                | 120V                                         |
| Color Temperature      | Selectable CCT 2700K/3000K/3500K/4000K/5000K |
| CRI (Ra)               | 90CRI                                        |
| LED Rated Life         | 50,000 hours                                 |
| Dimming                | 100% - 10%, ELV Dimmer (Not Included)        |
| Diffuser Details       | Opal Glass                                   |
| Shade Details          | Heavy Spun Steel Shade                       |
| Location               | Dry                                          |
| Illumination Direction | Downlight                                    |
| Mounting Style         | All Orientation; Ceiling and Wall;           |
| CEC Title 24 JA8       | Yes, JA8-2022                                |
| Paint Finish           | BK01; WH01;                                  |
|                        |                                              |