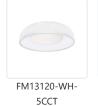

# BEACON FM13120-5CCT FLUSH MOUNT

White

FM13120-BK-5CCT Black

## DESCRIPTION

The Beacon family is bold, contemporary, and timeless. Made with a steel shade and a powder-coated finish, this classic form can complement any space. Even illumination is produced with LED technology. Available as a flush mount or pendant in two sizes.